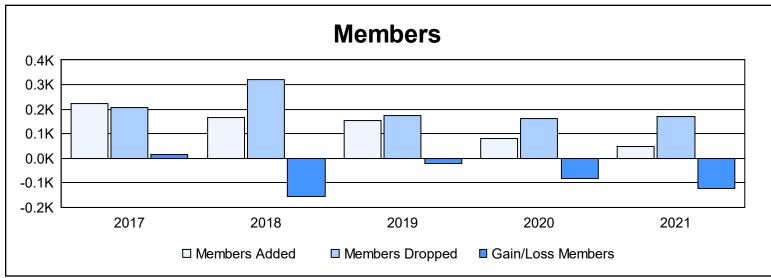

District 31 L As of June 2021 Cumulative

| Year      | New<br>Clubs | Dropped<br>Clubs | Gain/<br>Loss<br>Clubs | New<br>Members | Charter<br>Members | Reinstate<br>Members | Transfer<br>Members | Total<br>Member<br>Added | Total<br>Members<br>Dropped | Gain/<br>Loss<br>Members |
|-----------|--------------|------------------|------------------------|----------------|--------------------|----------------------|---------------------|--------------------------|-----------------------------|--------------------------|
| 2016-2017 | 2            | 0                | 2                      | 145            | 67                 | 6                    | 5                   | 223                      | 208                         | 15                       |
| 2017-2018 | 1            | 9                | -8                     | 116            | 28                 | 5                    | 15                  | 164                      | 320                         | -156                     |
| 2018-2019 | 1            | 4                | -3                     | 98             | 24                 | 14                   | 16                  | 152                      | 174                         | -22                      |
| 2019-2020 | 0            | 0                | 0                      | 64             | 11                 | 3                    | 4                   | 82                       | 163                         | -81                      |
| 2020-2021 | 0            | 3                | -3                     | 33             | 5                  | 3                    | 5                   | 46                       | 170                         | -124                     |
| Average   | 1            | 3                | -2                     | 91             | 27                 | 6                    | 9                   | 133                      | 207                         | -74                      |