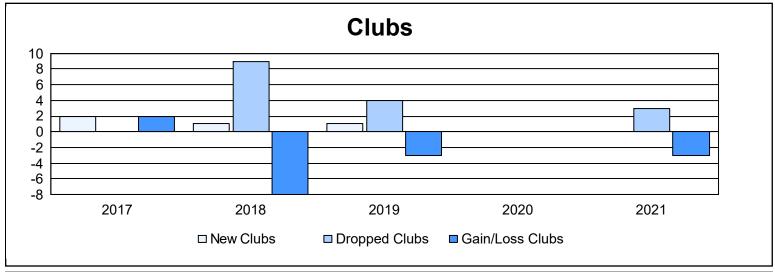

District 31 L As of June 2021 Cumulative

| Year      | New<br>Clubs | Dropped<br>Clubs | Gain/<br>Loss<br>Clubs | New<br>Members | Charter<br>Members | Reinstate<br>Members | Transfer<br>Members | Total<br>Member<br>Added | Total<br>Members<br>Dropped | Gain/<br>Loss<br>Members |
|-----------|--------------|------------------|------------------------|----------------|--------------------|----------------------|---------------------|--------------------------|-----------------------------|--------------------------|
| 2016-2017 | 2            | 0                | 2                      | 145            | 67                 | 6                    | 5                   | 223                      | 208                         | 15                       |
| 2017-2018 | 1            | 9                | -8                     | 116            | 28                 | 5                    | 15                  | 164                      | 320                         | -156                     |
| 2018-2019 | 1            | 4                | -3                     | 98             | 24                 | 14                   | 16                  | 152                      | 174                         | -22                      |
| 2019-2020 | 0            | 0                | 0                      | 64             | 11                 | 3                    | 4                   | 82                       | 163                         | -81                      |
| 2020-2021 | 0            | 3                | -3                     | 33             | 5                  | 3                    | 5                   | 46                       | 170                         | -124                     |
| Average   | 1            | 3                | -2                     | 91             | 27                 | 6                    | 9                   | 133                      | 207                         | -74                      |